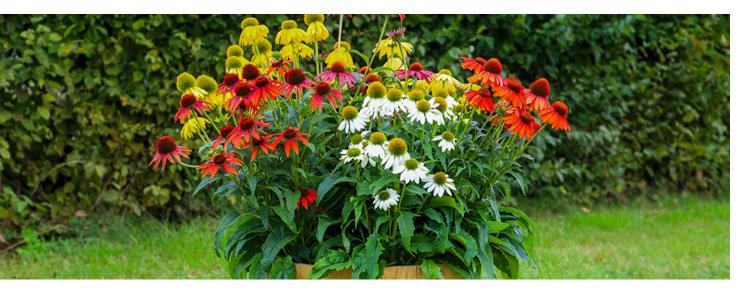

# **COLORS OF THE SERIES**

#### Echinacea purpurea PollyNation™

Magenta EP2102T

Orange Red EP2103T

Pink Shades EP2104T

White EP2106T

Yellow EP2105T

Golden Summer Mix EP2198T

MIX EP2199T